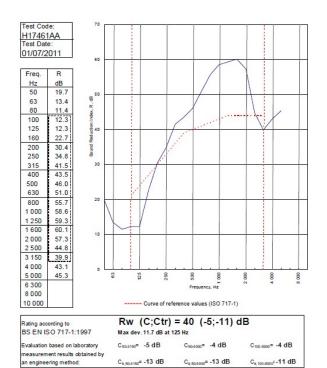

BRE 269826 - BRE Report P102396-1011C

Refer to Speedline Specification Clause

**97 mm.** (At Base Track, Excluding Finishes)

Medium - Annexes A-F

40 R<sub>w</sub>dB, Date Tested or Assessed Against - 70-S-51(25)

Customer: Metsec plc Hepsec Division

BTC 17461A: Page 9 of 11