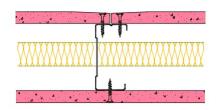

## 70-S-55(25) - SPEEDLINE System Data Sheet - Version V1 (24-10-23)

SPEEDLINE 70mm 'C' Stud Partition @600mm Ctrs, with Siniat GTEC 12.5mm Fire Board each side, 25mm APR

## System Performance Breakdown

Fire Resistance:

BS476 Part 22:1987:

Test Ref & Date or Applied Ref & Report:

Max Height: Thickness:

Duty Grade: BS 5234: Part 2:1992:

Sound Insulation:

30/30 Minutes (Integrity/Insulation).